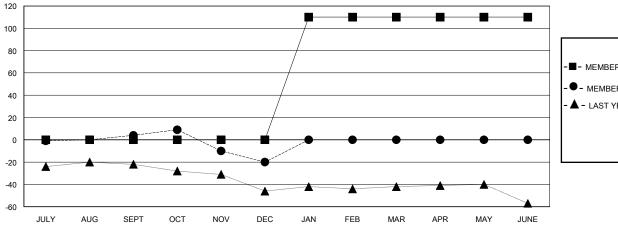

## District 22 W

GMT: LOCATION MARYLAND GMT CA

| Clubs                 |               |           |               | Members               |                        |                         |                                                    |
|-----------------------|---------------|-----------|---------------|-----------------------|------------------------|-------------------------|----------------------------------------------------|
| RESULTS FOR 2023-2024 |               |           |               | RESULTS FOR 2023-2024 |                        |                         |                                                    |
| QUARTER               | NEW CLUB GOAL | NEW CLUBS | DROPPED CLUBS | QUARTER MEMI          | BER GROWTH NET<br>GOAL | MEMBER GROWTH<br>ACTUAL | DROPPED<br>MEMBERS ACTUAL<br>(including transfers) |
| JULY/AUG/SEPT         | 0             | 0         | 0             | JULY/AUG/SEPT         | 0                      | 59                      | 48                                                 |
| OCT/NOV/DEC           | 0             | 0         | 0             | OCT/NOV/DEC           | 0                      | 37                      | 56                                                 |
| JAN/FEB/MAR           | 1             | 0         | 0             | JAN/FEB/MAR           | 110                    | 0                       | 0                                                  |
| APR/MAY/JUNE          | 0             | 0         | 0             | APR/MAY/JUNE          | 0                      | 0                       | 0                                                  |

## GOALS AND ACTUAL MEMBERS CUMULATIVE

| - <b>II</b> - ME | MBER | GROWTH | NET | GOAL |
|------------------|------|--------|-----|------|
|------------------|------|--------|-----|------|

- ■ - MEMBER GROWTH ACTUAL

- ▲ - LAST YEAR MEMBERSHIP ACTUAL

Results as of: 12/31/2023

| DROPPED CLUBS: 0 |     |
|------------------|-----|
| DROPPED MEMBERS  |     |
| DECEASED         | 13  |
| CLUB CANCELLED   | 0   |
| OTHER            | 91  |
| TOTAL            | 104 |